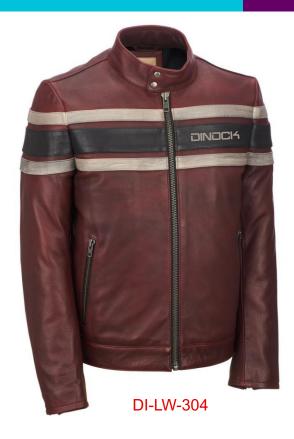

## Men Leather Jackets

**Worldwide Delivery In Bulk Order** 

**Logo Printing Or Embroidery** 

100% Customization

#### Description:

100% Leather. Imported. Fabric: 100%
Genuine leather; Lining: 100% polyester;
Filling: 100% cotton. Slim fit, Please ONE
SIZE UP! ONE SIZE UP! ONE SIZE UP!
2 hand pockets warm up cold hands.
2 zippered chest pockets(keep essentials safely stowed and close at hand like phone and ID papers),
2 inteal pocket offer great storing for many items like wallet,phone or cards