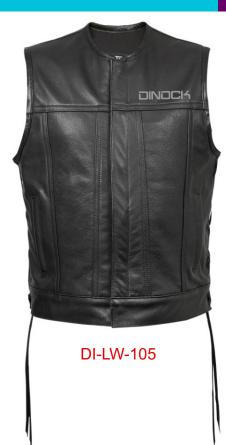

## **Leather Vest**

**Worldwide Delivery In Bulk Order** 

**Logo Printing Or Embroidery** 

100% Customization

**DI-LW-101** 

**DI-LW-103** 

**DI-LW-104** 

#### Description:

100% Leather. Made of Premium Cowhide leather 1.1-1.2mm. Club members love this vest, add your custom club patches or biker patches it\'ll look gorgeous
Two Lower Hand Warmer Pockets Two Chest Pockets One w/ Sunglass Holder Slit