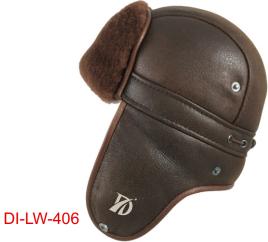

## Sheepskin Hats

**Worldwide Delivery In Bulk Order** 

**Logo Printing Or Embroidery** 

100% Customization

Description:

**DI-LW-402** 

100% Genuine Sheepskin 100% Shearling Sheepskin -It is coming with leather strap Fashionable design and great fit Warm and repels moisture Ear flaps can be secured up or down by tie straps