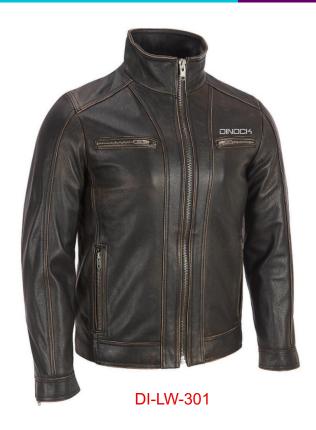

## Men Leather Jackets

**Worldwide Delivery In Bulk Order** 

**Logo Printing Or Embroidery** 

100% Customization

#### Description:

100% Leather. Imported. Fabric: 100%
Genuine leather; Lining: 100% polyester;
Filling: 100% cotton. Slim fit, Please ONE
SIZE UP! ONE SIZE UP! ONE SIZE UP!
2 hand pockets warm up cold hands.
2 zippered chest pockets(keep essentials safely stowed and close at hand like phone and ID papers),
2 inteal pocket offer great storing for many items like wallet,phone or cards