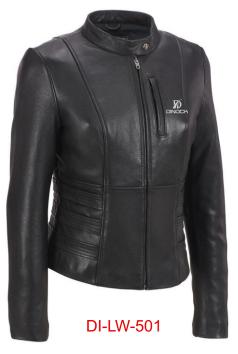

### Women Leather Jackets

**Worldwide Delivery In Bulk Order** 

**Logo Printing Or Embroidery** 

100% Customization

#### Description:

100% Leather. Lightweight. Assorted colors HAND WASH ONLY / NO BLEACH / LINE DRY Please check the size chart below to ensure your order / Color Disclaimer: Due to monitor settings, monitor pixel definitions, we cannot guarantee that the color you see on your screen as an exact color of the product. We strive to make our colors as accurate as possible.