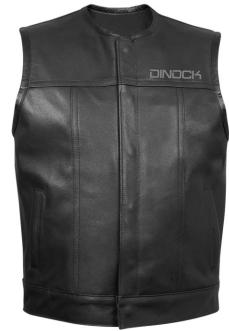

**DI-LW-102** 

## **Leather Vest**

**Worldwide Delivery In Bulk Order** 

**Logo Printing Or Embroidery** 

100% Customization

#### Description:

100% Leather. Made of Premium Cowhide leather 1.1-1.2mm. Club members love this vest, add your custom club patches or biker patches it\'ll look gorgeous Two Lower Hand Warmer Pockets Two Chest Pockets One w/ Sunglass Holder Slit