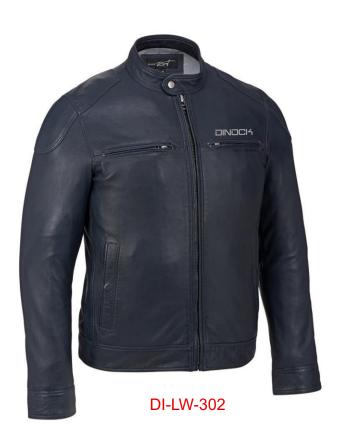

## Men Biker Jackets

**Worldwide Delivery In Bulk Order** 

**Logo Printing Or Embroidery** 

100% Customization

**DI-LW-207** 

#### Description:

100% Leather. ImportedFabric: 100% Genuine leather; Lining: 100% polyester; Filling: 100% cotton. Slim fit, Please ONE SIZE UP! ONE SIZE UP! ONE SIZE UP! 2 hand pockets warm up cold hands. 2 zippered chest pockets(keep essentials safely stowed and close at hand like phone and ID papers), 2 inteal pocket offer great storing for many items like wallet, phone or cards