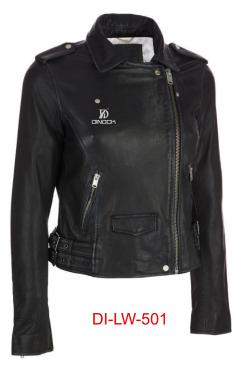

### Women Leather Jackets

**Worldwide Delivery In Bulk Order** 

**Logo Printing Or Embroidery** 

100% Customization

#### Description:

100% Leather. Lightweight. Assorted colors HAND WASH ONLY / NO BLEACH / LINE DRY Please check the size chart below to ensure your order / Color Disclaimer: Due to monitor settings, monitor pixel definitions, we cannot guarantee that the color you see on your screen as an exact color of the product. We strive to make our colors as accurate as possible.