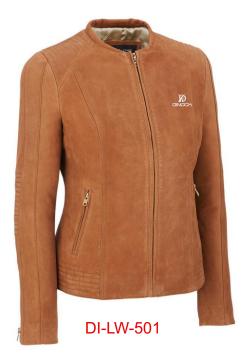

### Women Leather Jackets

**Worldwide Delivery In Bulk Order** 

**Logo Printing Or Embroidery** 

100% Customization

#### Description:

100% Leather. Lightweight. Assorted colors HAND WASH ONLY / NO BLEACH / LINE DRY Please check the size chart below to ensure your order / Color Disclaimer: Due to monitor settings, monitor pixel definitions, we cannot guarantee that the color you see on your screen as an exact color of the product. We strive to make our colors as accurate as possible.