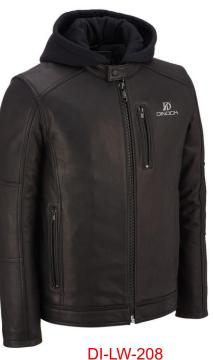

## Men Leather Jackets

**Worldwide Delivery In Bulk Order** 

**Logo Printing Or Embroidery** 

100% Customization

#### Description:

100% Leather. Imported. Fabric: 100%
Genuine leather; Lining: 100% polyester;
Filling: 100% cotton. Slim fit, Please ONE
SIZE UP! ONE SIZE UP! ONE SIZE UP!
2 hand pockets warm up cold hands.
2 zippered chest pockets(keep essentials safely stowed and close at hand like phone and ID papers),
2 inteal pocket offer great storing for many items like wallet, phone or cards