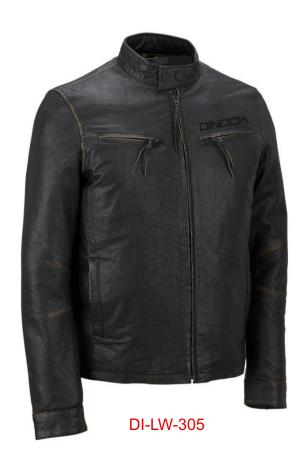

## Men Leather Jackets

**Worldwide Delivery In Bulk Order** 

**Logo Printing Or Embroidery** 

100% Customization

#### Description:

100% Leather. Imported. Fabric: 100%
Genuine leather; Lining: 100% polyester;
Filling: 100% cotton. Slim fit, Please ONE
SIZE UP! ONE SIZE UP! ONE SIZE UP!
2 hand pockets warm up cold hands.
2 zippered chest pockets(keep essentials safely stowed and close at hand like phone and ID papers),
2 inteal pocket offer great storing for many items like wallet,phone or cards