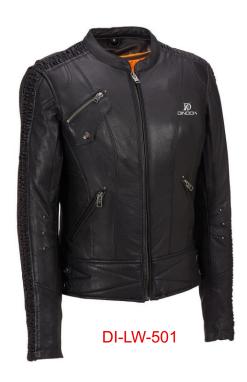

### Women Leather Jackets

**Worldwide Delivery In Bulk Order** 

**Logo Printing Or Embroidery** 

100% Customization

#### Description:

100% Leather. Lightweight. Assorted colors HAND WASH ONLY / NO BLEACH / LINE DRY Please check the size chart below to ensure your order / Color Disclaimer: Due to monitor settings, monitor pixel definitions, we cannot guarantee that the color you see on your screen as an exact color of the product. We strive to make our colors as accurate as possible.