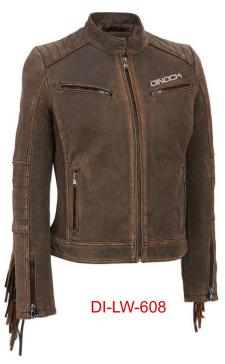

### Women Leather Jackets

**Worldwide Delivery In Bulk Order** 

**Logo Printing Or Embroidery** 

100% Customization

#### Description:

100% Leather. Lightweight. Assorted colors HAND WASH ONLY / NO BLEACH / LINE DRY Please check the size chart below to ensure your order / Color Disclaimer: Due to monitor settings, monitor pixel definitions, we cannot guarantee that the color you see on your screen as an exact color of the product. We strive to make our colors as accurate as possible.