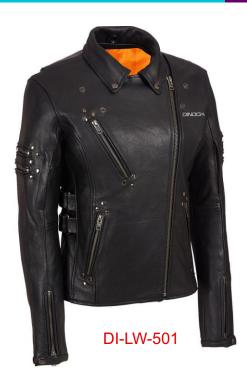

### Women Leather Jackets

**Worldwide Delivery In Bulk Order** 

**Logo Printing Or Embroidery** 

100% Customization

#### Description:

100% Leather. Lightweight. Assorted colors HAND WASH ONLY / NO BLEACH / LINE DRY Please check the size chart below to ensure your order / Color Disclaimer: Due to monitor settings, monitor pixel definitions, we cannot guarantee that the color you see on your screen as an exact color of the product. We strive to make our colors as accurate as possible.