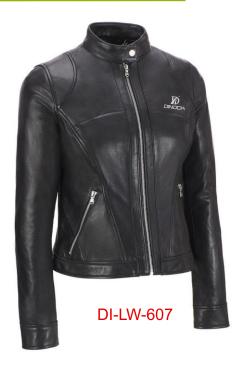

### Women Leather Jackets

**Worldwide Delivery In Bulk Order** 

**Logo Printing Or Embroidery** 

100% Customization

#### Description:

100% Leather. Lightweight. Assorted colors HAND WASH ONLY / NO BLEACH / LINE DRY Please check the size chart below to ensure your order / Color Disclaimer: Due to monitor settings, monitor pixel definitions, we cannot guarantee that the color you see on your screen as an exact color of the product. We strive to make our colors as accurate as possible.