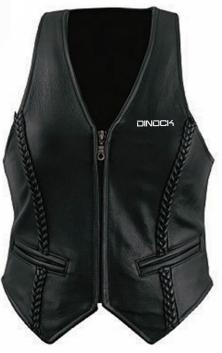

## Women Biker Jackets

**Worldwide Delivery In Bulk Order** 

Logo Printing Or Embroidery

100% Customization

#### Description:

GENUINE LEATHER - This women biker leather jacket is crafted in high grade genuine leather - beautifully soft touch & supple. ► STRUCTURE - Fold down lapel collar with press stud fastenings at each coer for added detailing. Shoulders have epaulets with press studs. Slanted zip pockets at chest level. Double zip pockets at waist.