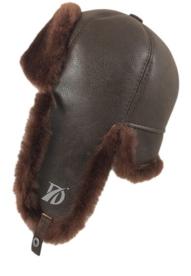

## Sheepskin Hats

**Worldwide Delivery In Bulk Order** 

**Logo Printing Or Embroidery** 

100% Customization

Description:

**DI-LW-402** 

100% Genuine Sheepskin 100% Shearling Sheepskin -It is coming with leather strap Fashionable design and great fit Warm and repels moisture Ear flaps can be secured up or down by tie straps