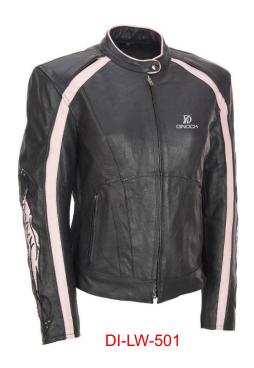

### Women Leather Jackets

**Worldwide Delivery In Bulk Order** 

**Logo Printing Or Embroidery** 

100% Customization

#### Description:

100% Leather. Lightweight. Assorted colors HAND WASH ONLY / NO BLEACH / LINE DRY Please check the size chart below to ensure your order / Color Disclaimer: Due to monitor settings, monitor pixel definitions, we cannot guarantee that the color you see on your screen as an exact color of the product. We strive to make our colors as accurate as possible.