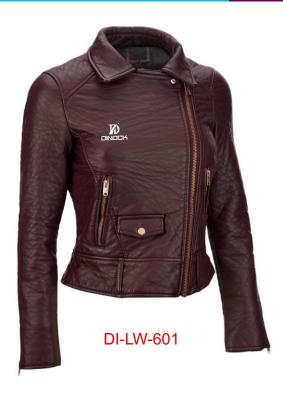

### Women Leather Jackets

**Worldwide Delivery In Bulk Order** 

**Logo Printing Or Embroidery** 

100% Customization

#### Description:

100% Leather. Lightweight. Assorted colors HAND WASH ONLY / NO BLEACH / LINE DRY Please check the size chart below to ensure your order / Color Disclaimer: Due to monitor settings, monitor pixel definitions, we cannot guarantee that the color you see on your screen as an exact color of the product. We strive to make our colors as accurate as possible.