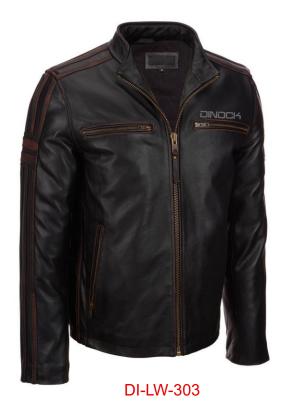

## Men Leather Jackets

**Worldwide Delivery In Bulk Order** 

**Logo Printing Or Embroidery** 

100% Customization

#### Description:

100% Leather. Imported. Fabric: 100%
Genuine leather; Lining: 100% polyester;
Filling: 100% cotton. Slim fit, Please ONE
SIZE UP! ONE SIZE UP! ONE SIZE UP!
2 hand pockets warm up cold hands.
2 zippered chest pockets(keep essentials safely stowed and close at hand like phone and ID papers),
2 inteal pocket offer great storing for many items like wallet, phone or cards