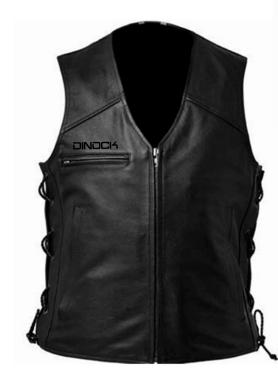

**DI-LW-102** 

## **Leather Vest**

**Worldwide Delivery In Bulk Order** 

**Logo Printing Or Embroidery** 

100% Customization

#### Description:

100% Leather. Made of Premium Cowhide leather 1.1-1.2mm. Club members love this vest, add your custom club patches or biker patches it\'ll look gorgeous Two Lower Hand Warmer Pockets Two Chest Pockets One w/ Sunglass Holder Slit