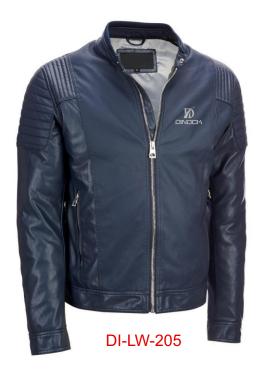

## Men Biker Jackets

**Worldwide Delivery In Bulk Order** 

**Logo Printing Or Embroidery** 

100% Customization

**DI-LW-207** 

#### Description:

100% Leather. ImportedFabric: 100% Genuine leather; Lining: 100% polyester; Filling: 100% cotton. Slim fit, Please ONE SIZE UP! ONE SIZE UP! ONE SIZE UP! 2 hand pockets warm up cold hands. 2 zippered chest pockets(keep essentials safely stowed and close at hand like phone and ID papers), 2 inteal pocket offer great storing for many items like wallet, phone or cards

**DI-LW-206** 