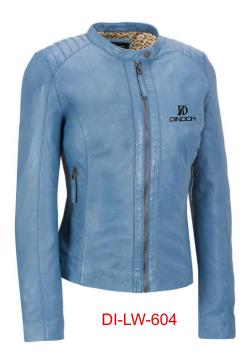

### Women Leather Jackets

**Worldwide Delivery In Bulk Order** 

**Logo Printing Or Embroidery** 

100% Customization

#### Description:

100% Leather. Lightweight. Assorted colors HAND WASH ONLY / NO BLEACH / LINE DRY Please check the size chart below to ensure your order / Color Disclaimer: Due to monitor settings, monitor pixel definitions, we cannot guarantee that the color you see on your screen as an exact color of the product. We strive to make our colors as accurate as possible.