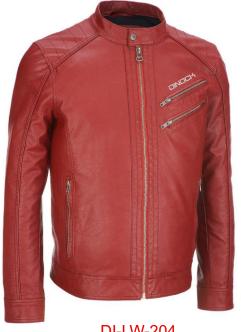

## Men Biker Jackets

**Worldwide Delivery In Bulk Order** 

**Logo Printing Or Embroidery** 

100% Customization

#### Description:

100% Leather. ImportedFabric: 100% Genuine leather; Lining: 100% polyester; Filling: 100% cotton. Slim fit, Please ONE SIZE UP! ONE SIZE UP! ONE SIZE UP! 2 hand pockets warm up cold hands. 2 zippered chest pockets(keep essentials safely stowed and close at hand like phone and ID papers), 2 inteal pocket offer great storing for many items like wallet, phone or cards

**DI-LW-204** 