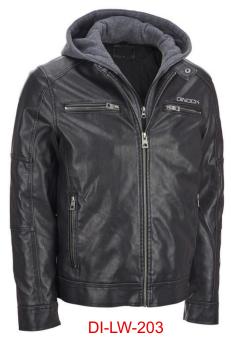

## Men Biker Jackets

**Worldwide Delivery In Bulk Order** 

**Logo Printing Or Embroidery** 

100% Customization

**DI-LW-207** 

#### Description:

100% Leather. ImportedFabric: 100% Genuine leather; Lining: 100% polyester; Filling: 100% cotton. Slim fit, Please ONE SIZE UP! ONE SIZE UP! ONE SIZE UP! 2 hand pockets warm up cold hands. 2 zippered chest pockets(keep essentials safely stowed and close at hand like phone and ID papers), 2 inteal pocket offer great storing for many items like wallet, phone or cards

**DI-LW-206** 