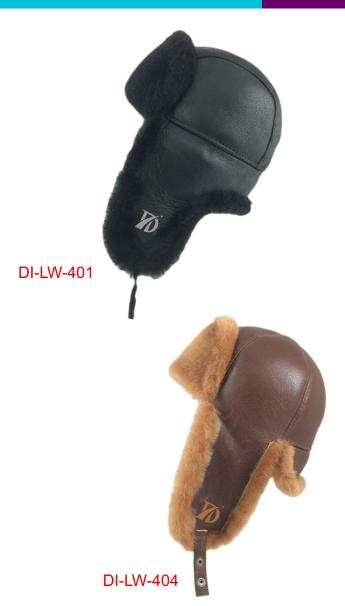

## Sheepskin Hats

**Worldwide Delivery In Bulk Order** 

**Logo Printing Or Embroidery** 

100% Customization

Description:

**DI-LW-402** 

100% Genuine Sheepskin 100% Shearling Sheepskin -It is coming with leather strap Fashionable design and great fit Warm and repels moisture Ear flaps can be secured up or down by tie straps

**DI-LW-405** 