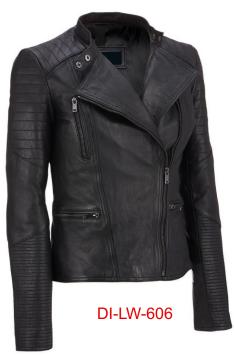

### Women Leather Jackets

**Worldwide Delivery In Bulk Order** 

**Logo Printing Or Embroidery** 

100% Customization

#### Description:

100% Leather. Lightweight. Assorted colors HAND WASH ONLY / NO BLEACH / LINE DRY Please check the size chart below to ensure your order / Color Disclaimer: Due to monitor settings, monitor pixel definitions, we cannot guarantee that the color you see on your screen as an exact color of the product. We strive to make our colors as accurate as possible.