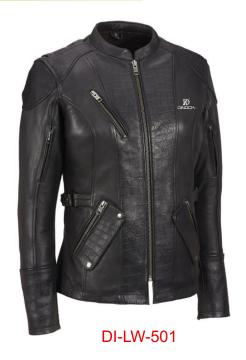

### Women Leather Jackets

**Worldwide Delivery In Bulk Order** 

**Logo Printing Or Embroidery** 

100% Customization

#### Description:

100% Leather. Lightweight. Assorted colors HAND WASH ONLY / NO BLEACH / LINE DRY Please check the size chart below to ensure your order / Color Disclaimer: Due to monitor settings, monitor pixel definitions, we cannot guarantee that the color you see on your screen as an exact color of the product. We strive to make our colors as accurate as possible.