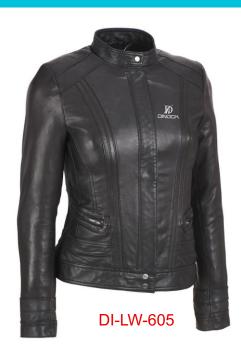

### Women Leather Jackets

**Worldwide Delivery In Bulk Order** 

**Logo Printing Or Embroidery** 

100% Customization

#### Description:

100% Leather. Lightweight. Assorted colors HAND WASH ONLY / NO BLEACH / LINE DRY Please check the size chart below to ensure your order / Color Disclaimer: Due to monitor settings, monitor pixel definitions, we cannot guarantee that the color you see on your screen as an exact color of the product. We strive to make our colors as accurate as possible.