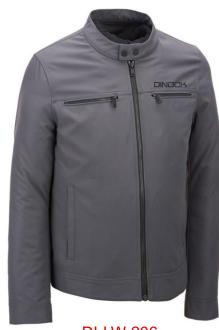

## Men Leather Jackets

**Worldwide Delivery In Bulk Order** 

**Logo Printing Or Embroidery** 

100% Customization

#### Description:

100% Leather. Imported. Fabric: 100%
Genuine leather; Lining: 100% polyester;
Filling: 100% cotton. Slim fit, Please ONE
SIZE UP! ONE SIZE UP! ONE SIZE UP!
2 hand pockets warm up cold hands.
2 zippered chest pockets(keep essentials safely stowed and close at hand like phone and ID papers),
2 inteal pocket offer great storing for many items like wallet, phone or cards