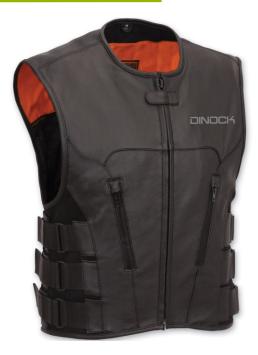

## **Leather Vest**

**Worldwide Delivery In Bulk Order** 

**Logo Printing Or Embroidery** 

100% Customization

**DI-LW-101** 

**DI-LW-103** 

**DI-LW-104** 

#### Description:

100% Leather. Made of Premium Cowhide leather 1.1-1.2mm. Club members love this vest, add your custom club patches or biker patches it\'ll look gorgeous
Two Lower Hand Warmer Pockets Two Chest Pockets One w/ Sunglass Holder Slit