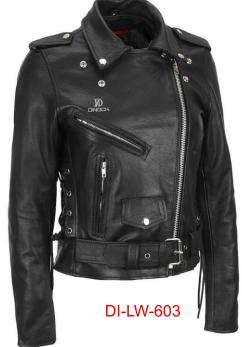

## Women Biker Jackets

**Worldwide Delivery In Bulk Order** 

Logo Printing Or Embroidery

100% Customization

#### Description:

GENUINE LEATHER - This women biker leather jacket is crafted in high grade genuine leather - beautifully soft touch & supple. ► STRUCTURE - Fold down lapel collar with press stud fastenings at each coer for added detailing. Shoulders have epaulets with press studs. Slanted zip pockets at chest level. Double zip pockets at waist.