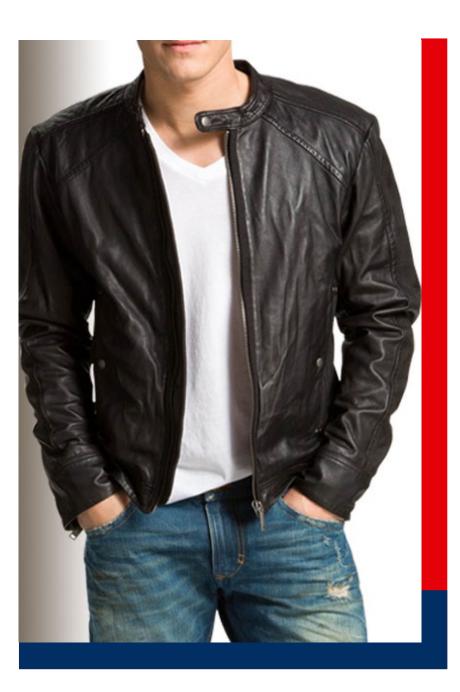

## **Leather Vest**

**Worldwide Delivery In Bulk Order** 

**Logo Printing Or Embroidery** 

100% Customization

**DI-LW-101** 

**DI-LW-103** 

**DI-LW-104** 

#### Description:

100% Leather. Made of Premium Cowhide leather 1.1-1.2mm. Club members love this vest, add your custom club patches or biker patches it\'ll look gorgeous
Two Lower Hand Warmer Pockets Two Chest Pockets One w/ Sunglass Holder Slit