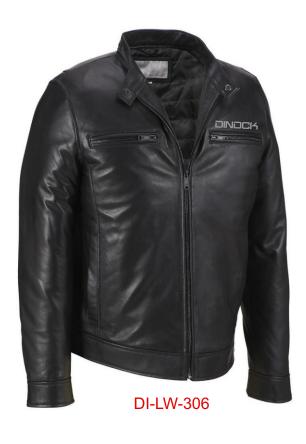

## Men Leather Jackets

**Worldwide Delivery In Bulk Order** 

**Logo Printing Or Embroidery** 

100% Customization

#### Description:

100% Leather. Imported. Fabric: 100%
Genuine leather; Lining: 100% polyester;
Filling: 100% cotton. Slim fit, Please ONE
SIZE UP! ONE SIZE UP! ONE SIZE UP!
2 hand pockets warm up cold hands.
2 zippered chest pockets(keep essentials safely stowed and close at hand like phone and ID papers),
2 inteal pocket offer great storing for many items like wallet, phone or cards