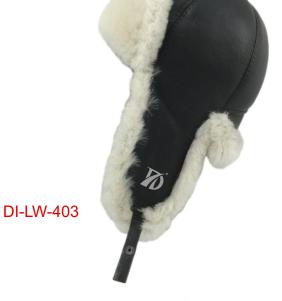

## Sheepskin Hats

**Worldwide Delivery In Bulk Order** 

**Logo Printing Or Embroidery** 

100% Customization

Description:

**DI-LW-402** 

100% Genuine Sheepskin 100% Shearling Sheepskin -It is coming with leather strap Fashionable design and great fit Warm and repels moisture Ear flaps can be secured up or down by tie straps

**DI-LW-405** 