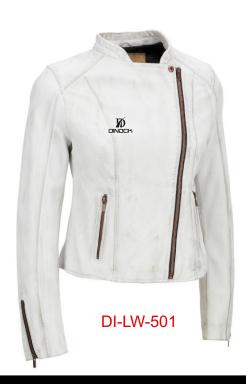

### Women Leather Jackets

**Worldwide Delivery In Bulk Order** 

**Logo Printing Or Embroidery** 

100% Customization

#### Description:

100% Leather. Lightweight. Assorted colors HAND WASH ONLY / NO BLEACH / LINE DRY Please check the size chart below to ensure your order / Color Disclaimer: Due to monitor settings, monitor pixel definitions, we cannot guarantee that the color you see on your screen as an exact color of the product. We strive to make our colors as accurate as possible.