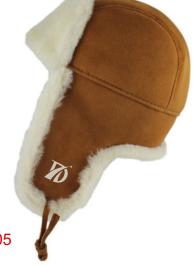

## Sheepskin Hats

**Worldwide Delivery In Bulk Order** 

**Logo Printing Or Embroidery** 

100% Customization

Description:

**DI-LW-402** 

100% Genuine Sheepskin 100% Shearling Sheepskin -It is coming with leather strap Fashionable design and great fit Warm and repels moisture Ear flaps can be secured up or down by tie straps