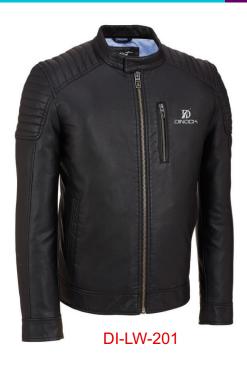

## Men Biker Jackets

**Worldwide Delivery In Bulk Order** 

**Logo Printing Or Embroidery** 

100% Customization

#### Description:

100% Leather. ImportedFabric: 100% Genuine leather; Lining: 100% polyester; Filling: 100% cotton. Slim fit, Please ONE SIZE UP! ONE SIZE UP! ONE SIZE UP! 2 hand pockets warm up cold hands. 2 zippered chest pockets(keep essentials safely stowed and close at hand like phone and ID papers), 2 inteal pocket offer great storing for many items like wallet, phone or cards

**DI-LW-204** 