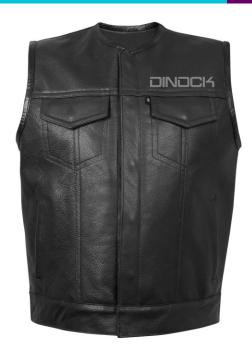

## **Leather Vest**

**Worldwide Delivery In Bulk Order** 

**Logo Printing Or Embroidery** 

100% Customization

**DI-LW-101** 

**DI-LW-103** 

**DI-LW-104** 

#### Description:

100% Leather. Made of Premium Cowhide leather 1.1-1.2mm. Club members love this vest, add your custom club patches or biker patches it\'ll look gorgeous
Two Lower Hand Warmer Pockets Two Chest Pockets One w/ Sunglass Holder Slit