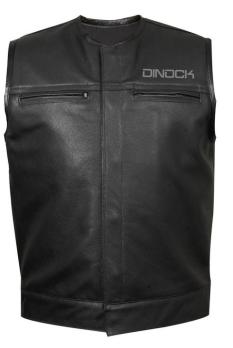

**DI-LW-107** 

**DI-LW-108** 

## **Leather Vest**

**Worldwide Delivery In Bulk Order** 

**Logo Printing Or Embroidery** 

100% Customization

#### Description:

100% Leather. Made of Premium Cowhide leather 1.1-1.2mm. Club members love this vest, add your custom club patches or biker patches it\'ll look gorgeous Two Lower Hand Warmer Pockets Two Chest Pockets One w/ Sunglass Holder Slit