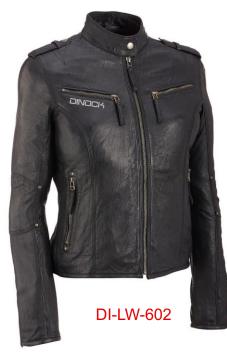

### Women Leather Jackets

**Worldwide Delivery In Bulk Order** 

**Logo Printing Or Embroidery** 

100% Customization

#### Description:

100% Leather. Lightweight. Assorted colors HAND WASH ONLY / NO BLEACH / LINE DRY Please check the size chart below to ensure your order / Color Disclaimer: Due to monitor settings, monitor pixel definitions, we cannot guarantee that the color you see on your screen as an exact color of the product. We strive to make our colors as accurate as possible.