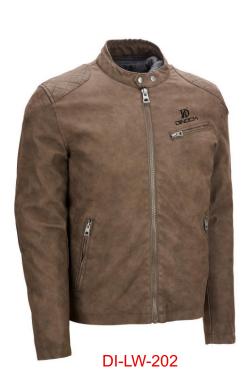

## Men Biker Jackets

**Worldwide Delivery In Bulk Order** 

**Logo Printing Or Embroidery** 

100% Customization

**DI-LW-207** 

#### Description:

100% Leather. ImportedFabric: 100% Genuine leather; Lining: 100% polyester; Filling: 100% cotton. Slim fit, Please ONE SIZE UP! ONE SIZE UP! ONE SIZE UP! 2 hand pockets warm up cold hands. 2 zippered chest pockets(keep essentials safely stowed and close at hand like phone and ID papers), 2 inteal pocket offer great storing for many items like wallet, phone or cards

**DI-LW-206** 